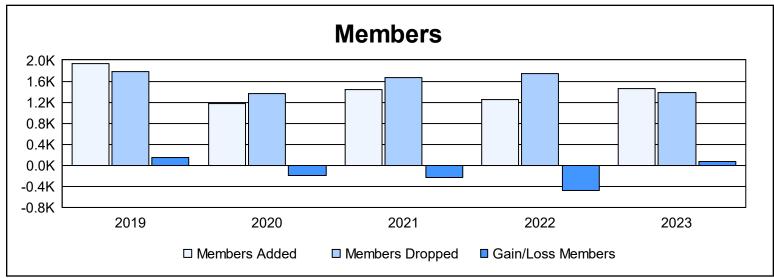

| Year      | New<br>Clubs | Dropped<br>Clubs | Gain/<br>Loss<br>Clubs | New<br>Members | Charter<br>Members | Reinstate<br>Members | Transfer<br>Members | Total<br>Member<br>Added | Total<br>Members<br>Dropped | Gain/<br>Loss<br>Members |
|-----------|--------------|------------------|------------------------|----------------|--------------------|----------------------|---------------------|--------------------------|-----------------------------|--------------------------|
| 2018-2019 | 2            | 0                | 2                      | 1,760          | 98                 | 62                   | 22                  | 1,942                    | 1,786                       | 156                      |
| 2019-2020 | 0            | 0                | 0                      | 1,110          | 6                  | 47                   | 13                  | 1,176                    | 1,369                       | -193                     |
| 2020-2021 | 1            | 0                | 1                      | 1,289          | 43                 | 60                   | 40                  | 1,432                    | 1,666                       | -234                     |
| 2021-2022 | 2            | 0                | 2                      | 1,051          | 101                | 71                   | 24                  | 1,247                    | 1,734                       | -487                     |
| 2022-2023 | 7            | 0                | 7                      | 1,027          | 295                | 63                   | 73                  | 1,458                    | 1,386                       | 72                       |
| Average   | 2            | 0                | 2                      | 1,247          | 109                | 61                   | 34                  | 1,451                    | 1,588                       | -137                     |