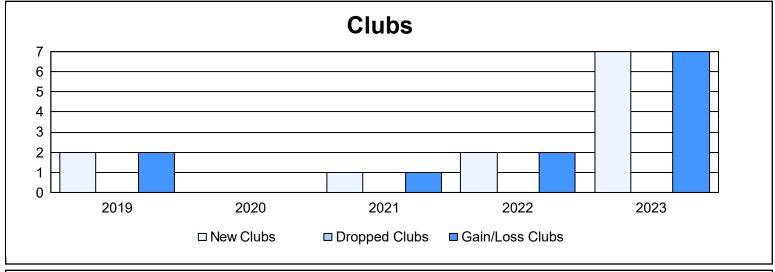

| Year      | New<br>Clubs | Dropped<br>Clubs | Gain/<br>Loss<br>Clubs | New<br>Members | Charter<br>Members | Reinstate<br>Members | Transfer<br>Members | Total<br>Member<br>Added | Total<br>Members<br>Dropped | Gain/<br>Loss<br>Members |
|-----------|--------------|------------------|------------------------|----------------|--------------------|----------------------|---------------------|--------------------------|-----------------------------|--------------------------|
| 2018-2019 | 2            | 0                | 2                      | 1,760          | 98                 | 62                   | 22                  | 1,942                    | 1,786                       | 156                      |
| 2019-2020 | 0            | 0                | 0                      | 1,110          | 6                  | 47                   | 13                  | 1,176                    | 1,369                       | -193                     |
| 2020-2021 | 1            | 0                | 1                      | 1,289          | 43                 | 60                   | 40                  | 1,432                    | 1,666                       | -234                     |
| 2021-2022 | 2            | 0                | 2                      | 1,051          | 101                | 71                   | 24                  | 1,247                    | 1,734                       | -487                     |
| 2022-2023 | 7            | 0                | 7                      | 1,027          | 295                | 63                   | 73                  | 1,458                    | 1,386                       | 72                       |
| Average   | 2            | 0                | 2                      | 1,247          | 109                | 61                   | 34                  | 1,451                    | 1,588                       | -137                     |